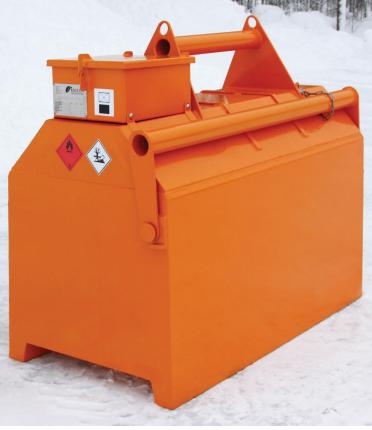

## **MOTOCUBE IBC-Container**

- UN approval 31A, Packing Groups 2 and 3, max SG 1,2 kg/dm3
- Capacity 1000 liters.
- Measures: width 860, length 1490, height 1440 mm.
- Tare weight 430 kg.
- Double skin construction, bottom and sides, 100% bund.
- Close, lockable box for equipment and safe filling operation.
- Top lift lugs.
- Hinged side bar for safe transport on log forwarders.
- Fork lift handling.
- FILLING: 3" MALE KAMLOC + CUP.
- Suction hose, size 3/4", length 6 m.
- Pressure release valve.
- 1" ball valve for tank breathing when discharging and filling.
- Level gauge, optional.
- Standard colors, dark grey, black, dark blue.