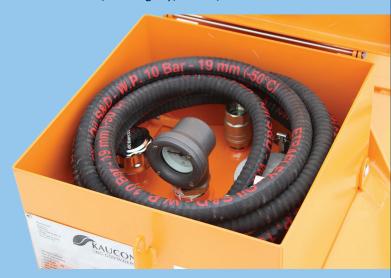

## **MOTOCUBE IBC-Container**

- UN approval 31A, Packing Groups 2 and 3, max SG 1,2 kg/dm3
- Capacity 1000 liters.
- Measures: width 860, length 1490, height 1440 mm.
- Tare weight 430 kg.
- Double skin construction, bottom and sides, 100% bund.
- Close, lockable box for equipment and safe filling operation.
- Top lift lugs.
- Hinged side bar for safe transport on log forwarders.
- Fork lift handling.
- FILLING: 3" MALE KAMLOC + CUP.
- Suction hose, size 3/4", length 6 m.
- Pressure release valve.
- 1" ball valve for tank breathing when discharging and filling.
- Level gauge, optional.
- Standard colors, dark grey, black, dark blue.